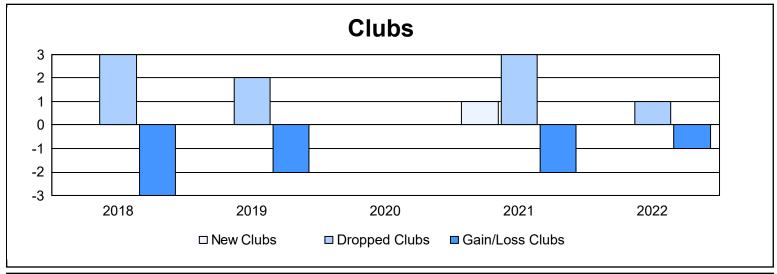

District 5 SE As of June 2022 Cumulative

| Year      | New<br>Clubs | Dropped<br>Clubs | Gain/<br>Loss<br>Clubs | New<br>Members | Charter<br>Members | Reinstate<br>Members | Transfer<br>Members | Total<br>Member<br>Added | Total<br>Members<br>Dropped | Gain/<br>Loss<br>Members |
|-----------|--------------|------------------|------------------------|----------------|--------------------|----------------------|---------------------|--------------------------|-----------------------------|--------------------------|
| 2017-2018 | 0            | 3                | -3                     | 124            | 0                  | 2                    | 10                  | 136                      | 194                         | -58                      |
| 2018-2019 | 0            | 2                | -2                     | 78             | 0                  | 8                    | 2                   | 88                       | 141                         | -53                      |
| 2019-2020 | 0            | 0                | 0                      | 51             | 0                  | 2                    | 4                   | 57                       | 131                         | -74                      |
| 2020-2021 | 1            | 3                | -2                     | 37             | 13                 | 5                    | 4                   | 59                       | 129                         | -70                      |
| 2021-2022 | 0            | 1                | -1                     | 98             | 0                  | 2                    | 2                   | 102                      | 127                         | -25                      |
| Average   | 0            | 2                | -2                     | 78             | 3                  | 4                    | 4                   | 88                       | 144                         | -56                      |